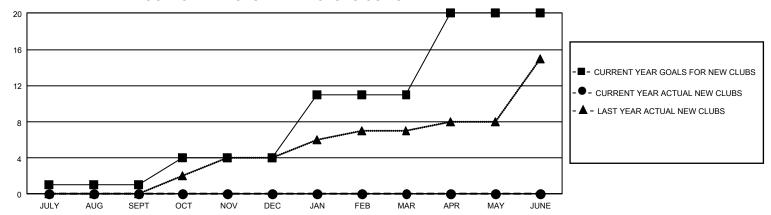

## GOALS AND ACTUAL NEW CLUBS CUMULATIVE

## GMT Constitutional Area 3, Group H

REPORT DOES NOT INCLUDE CLUBS IN UNDISTRICTED AREAS.

| Clubs                 |               |           |               | Members               |                          |                         |                                                    |
|-----------------------|---------------|-----------|---------------|-----------------------|--------------------------|-------------------------|----------------------------------------------------|
| RESULTS FOR 2022-2023 |               |           |               | RESULTS FOR 2022-2023 |                          |                         |                                                    |
| QUARTER               | NEW CLUB GOAL | NEW CLUBS | DROPPED CLUBS | QUARTER ME            | EMBER GROWTH NET<br>GOAL | MEMBER GROWTH<br>ACTUAL | DROPPED MEMBERS<br>ACTUAL (including<br>transfers) |
| JULY/AUG/SEPT         | 3             | 0         | 2             | JULY/AUG/SEPT         | 155                      | 275                     | 435                                                |
| OCT/NOV/DEC           | 9             | 0         | 0             | OCT/NOV/DEC           | 240                      | 241                     | 291                                                |
| JAN/FEB/MAR           | 21            | 0         | 0             | JAN/FEB/MAR           | 200                      | 0                       | 0                                                  |
| APR/MAY/JUNE          | 27            | 0         | 0             | APR/MAY/JUNE          | 275                      | 0                       | 0                                                  |