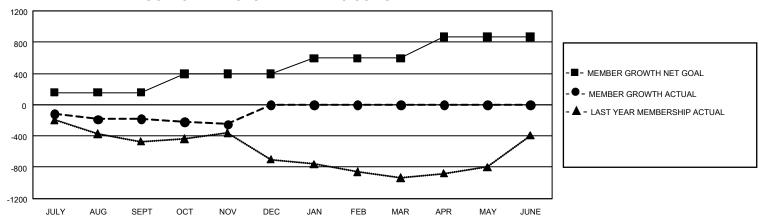

## GOALS AND ACTUAL MEMBERS CUMULATIVE

| DROPPED CLUBS: 2 |     | 162 CLUBS OF 491 ADDED 1<br>OR MORE NEW MEMBERS | GENDER DISTRIBUTION                 |                |  |
|------------------|-----|-------------------------------------------------|-------------------------------------|----------------|--|
|                  |     |                                                 | MALE                                | 7,243 (49.76%) |  |
|                  |     |                                                 | FEMALE                              | 7,310 (50.22%) |  |
| DROPPED MEMBERS  |     |                                                 | NON BINARY                          | 0 (0.00%)      |  |
| DECEASED         | 53  |                                                 | PREFER NOT TO ANSWER                | 4 (0.03%)      |  |
| CLUB CANCELLED   | 0   |                                                 | TOTAL FAMILY UNIT MEMBERS 7,63      |                |  |
| OTHER            | 673 | CLICK HERE FOR                                  | TOTAL TARMET GIVE MEMBERS           |                |  |
| TOTAL            | 726 | CUMULATIVE MEMBERSHIP DATA                      | FAMILY MEMBERS PAYING HALF DUES 3,9 |                |  |

## GMT Constitutional Area 3, Group H

REPORT DOES NOT INCLUDE CLUBS IN UNDISTRICTED AREAS.

| Clubs                 |               |           |               | Members               |                          |                         |                                                    |
|-----------------------|---------------|-----------|---------------|-----------------------|--------------------------|-------------------------|----------------------------------------------------|
| RESULTS FOR 2022-2023 |               |           |               | RESULTS FOR 2022-2023 |                          |                         |                                                    |
| QUARTER               | NEW CLUB GOAL | NEW CLUBS | DROPPED CLUBS | QUARTER ME            | EMBER GROWTH NET<br>GOAL | MEMBER GROWTH<br>ACTUAL | DROPPED MEMBERS<br>ACTUAL (including<br>transfers) |
| JULY/AUG/SEPT         | 3             | 0         | 2             | JULY/AUG/SEPT         | 155                      | 275                     | 435                                                |
| OCT/NOV/DEC           | 9             | 0         | 0             | OCT/NOV/DEC           | 240                      | 241                     | 291                                                |
| JAN/FEB/MAR           | 21            | 0         | 0             | JAN/FEB/MAR           | 200                      | 0                       | 0                                                  |
| APR/MAY/JUNE          | 27            | 0         | 0             | APR/MAY/JUNE          | 275                      | 0                       | 0                                                  |